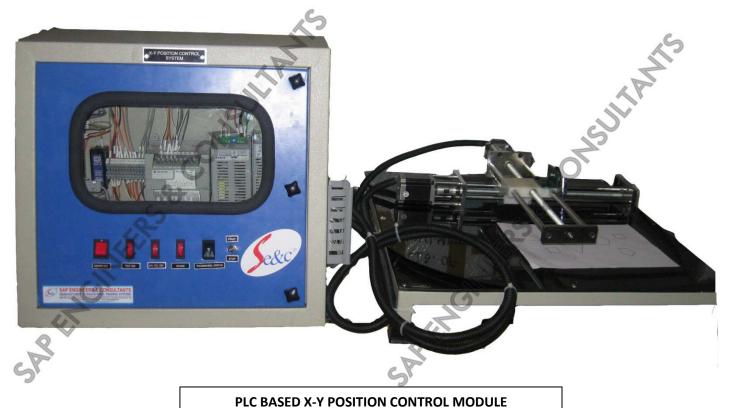

# SAP E & C PLC BASED X-Y POSITION CONTROL MODULE (PRODUCT CODE: PCST – 45)

The **X-Y position control system module** gives provision to interface PLC with two axis displacement and speed control.

## **Technical Specification:-**

| No. | Item Name              | Technical Specifications                                                    |
|-----|------------------------|-----------------------------------------------------------------------------|
| 1   | Bidirectional Stepper  | 10 Kg/cm², Shaft Length: 20.6 mm, Shaft Diameter: 6.35 mm.                  |
|     | Motor-                 | Electrical with actuator driven mechanism with paper and pen arrangement.   |
| 2   | Horizontal Platform-   | 200 mm × 200 mm                                                             |
| 3   | Bipolar Stepper Driver | Motor supply voltage: 24 VDC, auto / manual, enable – disable and direction |
|     | Card-                  | selection facility, angular rotation / pulse: 1.8° / 0.9°                   |
| 4   | PLC-                   | Micrologix 1200 / Equivalent                                                |
|     |                        | Digital inputs- 14, Digital outputs- 10 (Relay- 5, FET- 4, High Speed- 1).  |
|     |                        | PC interface facility, PC-PLC interfacing cable.                            |
|     |                        | Ladder Programming Software.                                                |

### **System Dimensions-**

Control Panel: 1.5Ft (L) X 1Ft. (W) X 1Ft. (H)
 X-Y Platform: 1.5 ft (L) × 1.5 ft (W) × 0.5 ft (H)